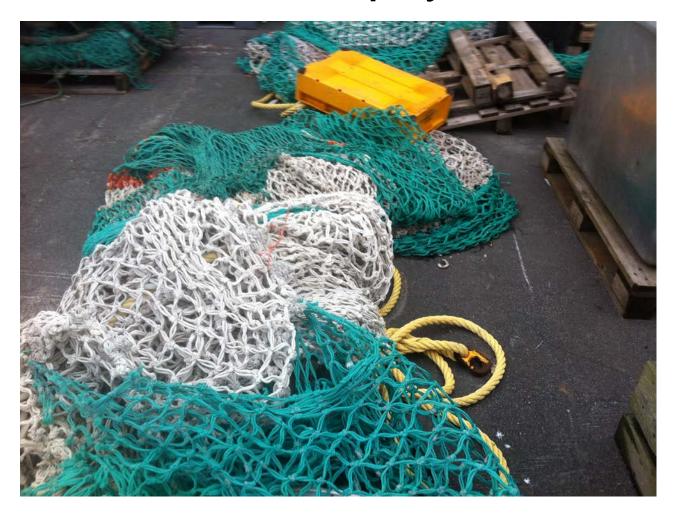

# Discarded fishing nets – how to reuse or upcycle?

### Backpack with reused nylon from fishing nets