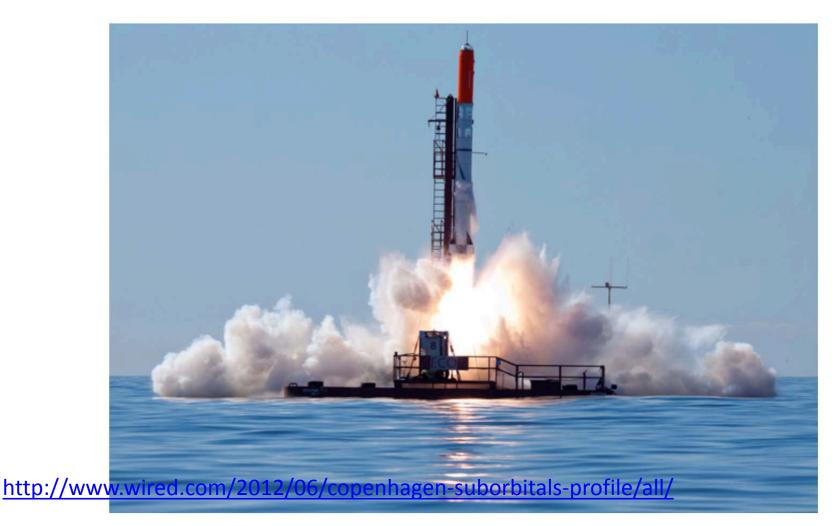

## Copenhagen Suborbitals

## The Crazy DIY Spaceflight Project That Just Might Work

BY DAVEMOSHER 06.14.12 | 6:30 AM | PERMALINK

HEAT 1X Tycho Brahe lifts off on June 3, 2011. Photo: Thomas Pedersen