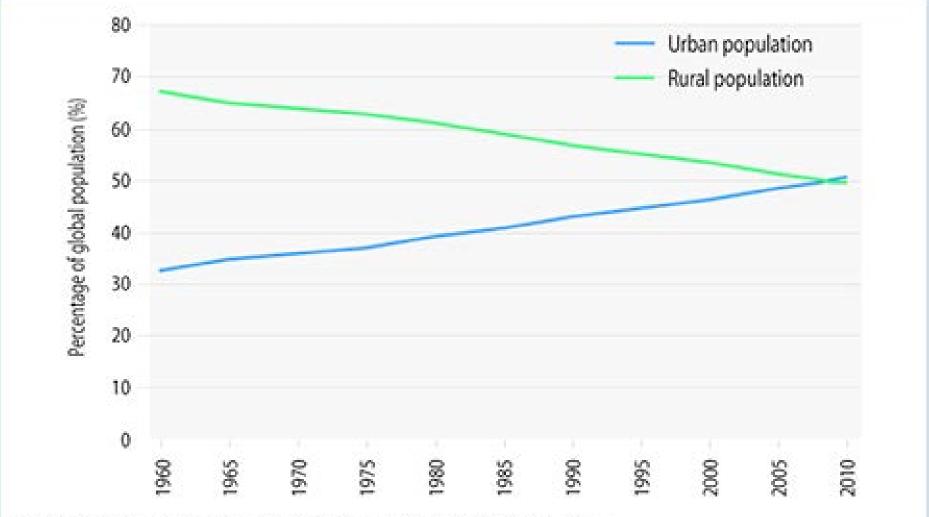

# What are the numbers saying?

# World population

#### Percentage of total population living in urban areas, 1960-2010

Source: UN Population Division. World Population Prospects the 2008 revision. New York, 2009.