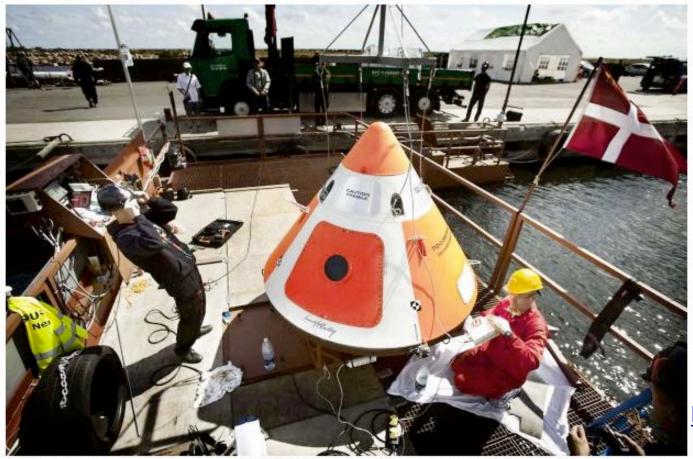

## Copenhagen Suborbitals

## Dansk raketforsøg endte i snu

Af Nynne Hein Møller Søndag den 12. august 2012, 10:46

Søndag den 12. august sendte raketentusiasterne Copenhagen Suborbitals rumkapslen LES til vejrs ved Nexø på Bornholm.