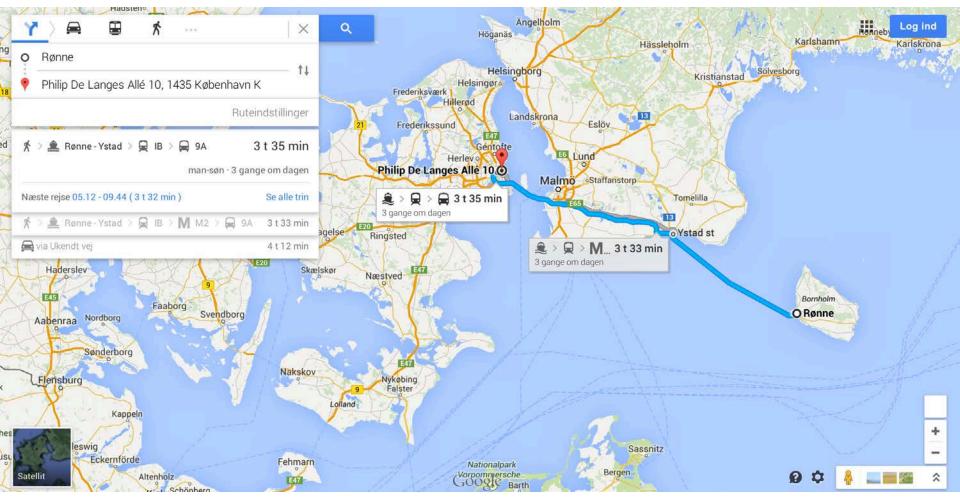

# Bornholm is 3 hours by train and ferry from Copenhagen

### ... or 25 minutes by plane