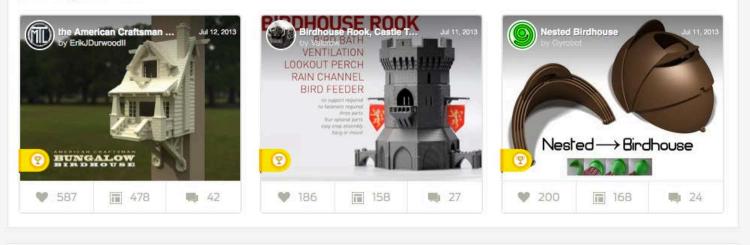

#### **Challenged Closed**

Deadline: Jul 17, 2013 12:59 AM EDT Total Entries: 171

#### **Birdhouse Challenge**

Birds need houses, and you, the 3D printing community, can be the ones to help. Enter the Thingiverse Birdhouse Challenge by designing a creative and functional birdhouse to shelter the newly-hatched!

#### **Challenge Winners**