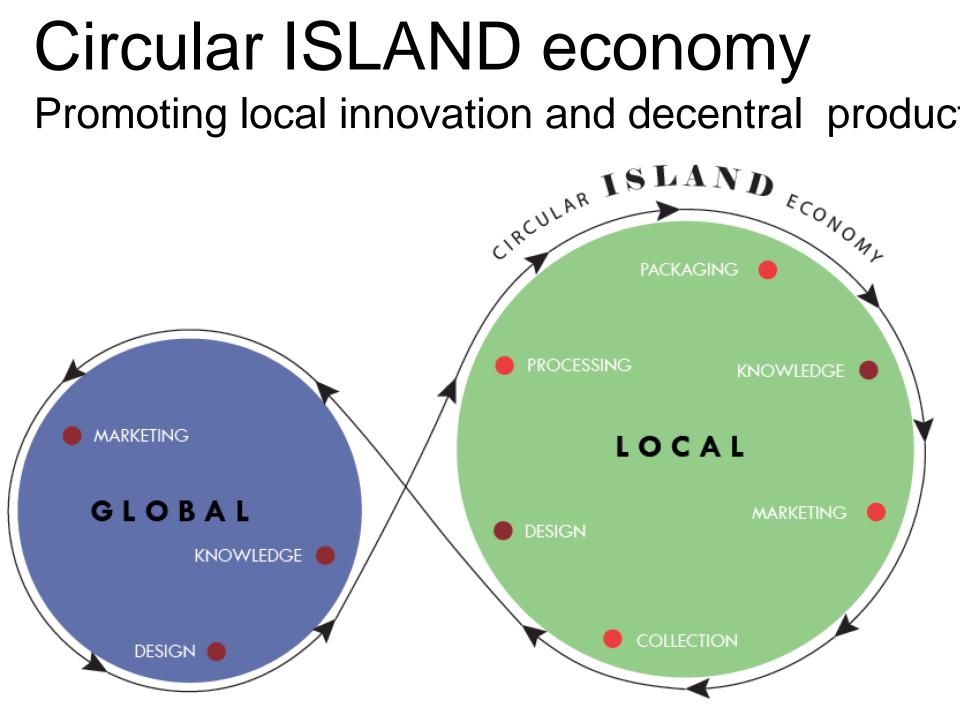

Bussiness Division**

Hyosung is one of the world's best manufacturers of nylon textile filament, is loved by customers around the world for its nylon fibers of outstanding quality and a variety of functions, all based on production know-how accumulated over 40 years. Based on TOPLON(a yarn used for luxury lingerie, sportswear, and industrial materials), Hyosung sells high-functional yarns, including micro fine denier fibers(MIPAN fine & soft), N/P conjugated yarns(MIPAN XF), anti-microbial yarns(MIPAN magicsilver nano), conductive yarns(MIPAN corona), bonding yarns(MIPAN glurex), CD yarns(MIPAN colorist), high tenacity yarns(MIPAN robic), hollow fibers(MIPAN air), aqua-X, and rexy.

## Factory in South Korea



### Bornholm – South Korea: 7696 km

## Do we need a new model?



quantity





## **Plastic recycling**





























# Big local innovation potential in digital fabrication





#### **Challenged Closed**

Deadline: Jul 17, 2013 12:59 AM EDT Total Entries: 171

#### **Birdhouse Challenge**

Birds need houses, and you, the 3D printing community, can be the ones to help. Enter the Thingiverse Birdhouse Challenge by designing a creative and functional birdhouse to shelter the newly-hatched!

#### **Challenge Winners**



### A FAST AND EASY WAY TO CREATE 3D MODELS

Quickly turn the things in your world into 3D models that you can modify, improve, share, and 3D print.



# + future potential for local innovation using digital fabrication



http://opensourceecology.org/

# The power of opensource!

http://opensourceecology.org/

# Will sustainable isl