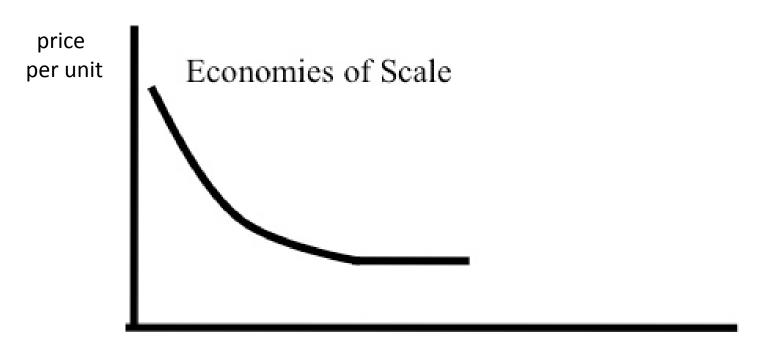

*Nylon Fiber Bussiness Division**

Hyosung is one of the world's best manufacturers of nylon textile filament, is loved by customers around the world for its nylon fibers of outstanding quality and a variety of functions, all based on production know-how accumulated over 40 years. Based on TOPLON(a yarn used for luxury lingerie, sportswear, and industrial materials), Hyosung sells high-functional yarns, including micro fine denier fibers(MIPAN fine & soft), N/P conjugated yarns(MIPAN XF), anti-microbial yarns(MIPAN magicsilver nano), conductive yarns(MIPAN corona), bonding yarns(MIPAN glurex), CD yarns(MIPAN colorist), high tenacity yarns(MIPAN robic), hollow fibers(MIPAN air), aqua-X, and rexy.

## Factory in South Korea



### Bornholm – South Korea: 7696 km

## Do we need a new model?



quantity





## **Plastic recycling**





























# Big local innovation potential in digital fabrication





#### **Challenged Closed**

Deadline: Jul 17, 2013 12:59 AM EDT Total Entries: 171

#### **Birdhouse Challenge**

Birds need houses, and you, the 3D printing community, can be the ones to help. Enter the Thingiverse Birdhouse Challenge by designing a creative and functional birdhouse to shelter the newly-hatched!

#### **Challenge Winners**



### A FAST AND EASY WAY TO CREATE 3D MODELS

Quickly turn the things in your world into 3D models that you can modify, improve, share, and 3D print.



# + future potential for local innovation using digital fabrication



http://opensourceecology.org/

# The power of opensource!

http://opensourceecology.org/

# Will sus