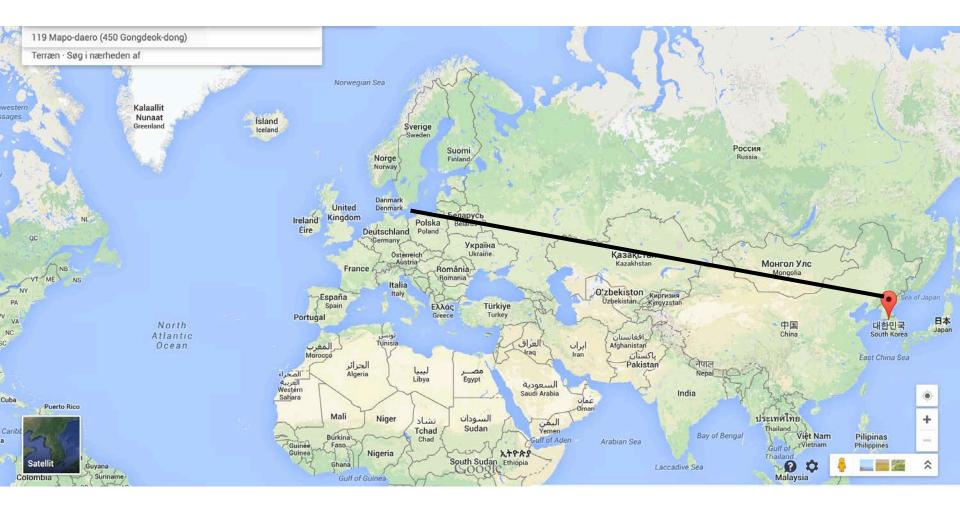

ous company by obtaining Eco-Mark from the Japan Environment

### **Nylon Fiber Bussiness Division**

Hyosung is one of the world's best manufacturers of nylon textile filament, is loved by customers around the world for its nylon fibers of outstanding quality and a variety of functions, all based on production know-how accumulated over 40 years. Based on TOPLON(a yarn used for luxury lingerie, sportswear, and industrial materials), Hyosung sells high-functional yarns, including micro fine denier fibers(MIPAN fine & soft), N/P conjugated yarns(MIPAN XF), anti-microbial yarns(MIPAN magicsilver nano), conductive yarns(MIPAN corona), bonding yarns(MIPAN glurex), CD yarns(MIPAN colorist), high tenacity yarns(MIPAN robic), hollow fibers(MIPAN air), aqua-X, and rexy.

## Factory in South Korea



### Bornholm – South Korea: 7696 km

## Do we need a new model?



quantity





## **Plastic recycling**





























# Big local innovation potential in digital fabrication





#### **Challenged Closed**

Deadline: Jul 17, 2013 12:59 AM EDT Total Entries: 171

#### **Birdhouse Challenge**

Birds need houses, and you, the 3D printing community, can be the ones to help. Enter the Thingiverse Birdhouse Challenge by designing a creative and functional birdhouse to shelter the newly-hatched!

#### **Challenge Winners**



### A FAST AND EASY WAY TO CREATE 3D MODELS

Quickly turn the things in your world into 3D models that you can modify, improve, share, and 3D print.



# + future potential for local innovation using digital fabrication



http://opensourceecology.org/

#