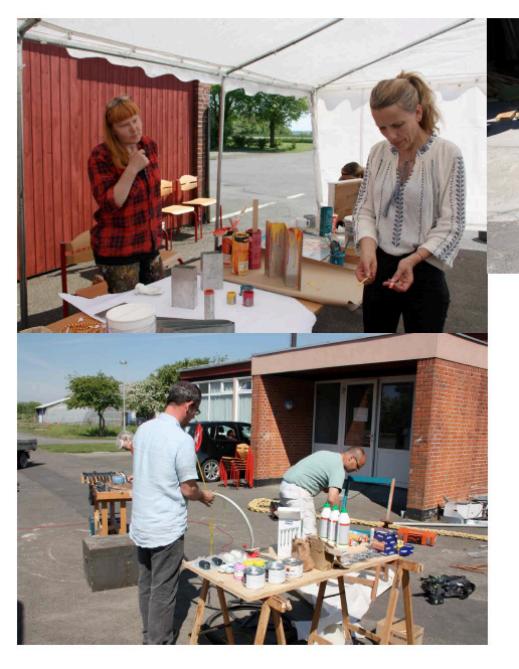

### **REDESIGN** CAMP2014

# REDESIGN CAMP2014

# Discarded fishing nets – how to reuse or upcycle?