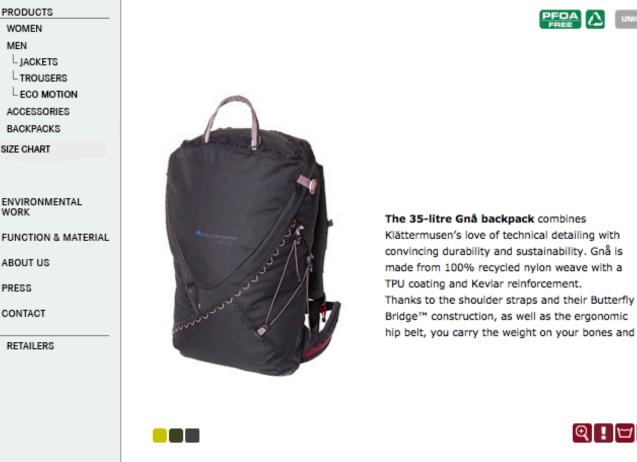

### Backpack with reused nylon from fishing nets

### 🔦 KLÄTTERMUSEN

WOMEN

MEN

WORK

PRESS

CONTACT

MAXIMUM SAFETY FOR YOU, MINIMUM IMPACT ON NATURE

#### FEATURES & FACTS

| <ul> <li>Light, torsion-rigid back.</li> <li>Large</li> </ul> |
|---------------------------------------------------------------|
| opening with two-way zip and double                           |
| storm flap. • Shoulder straps with                            |
| Butterfly Bridge <sup>™</sup> . • Back length easily          |
| adjusted by moving shoulder straps                            |
| and/or hip belt. • Automatic height                           |
|                                                               |

| Mipan Regen®, 100%<br>Recycled Polyamide 420<br>Denier Nailhead with<br>TPU-coating and PFOA-free<br>impregnation. |
|--------------------------------------------------------------------------------------------------------------------|
| Kevlar®                                                                                                            |
| Citronelle, Dark green, Ebony                                                                                      |
| 1,60 kg                                                                                                            |
| 23m+                                                                                                               |
| 35 litre                                                                                                           |
|                                                                                                                    |

#### INDEX POINTS - 5/6 (83%)

| PFOA-free DWR.      More than 70%       |
|-----------------------------------------|
| recycled material. • Recyclable in      |
| standard recycling systems. • Long life |